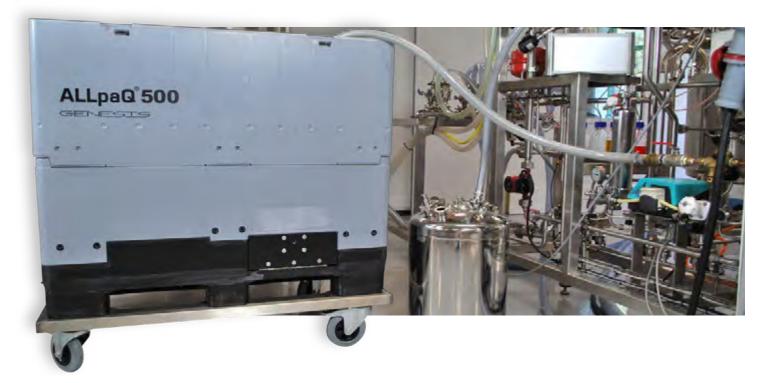

ALLpaQ's flagship Genesis tote range ushers in a new age of fluid management. Stackable and collapsible, the innovative design saves valuable space in storage and shipment. The range has since expanded to optimise all aspects of up and downstream bioprocessing to drive operational and cost benefits.