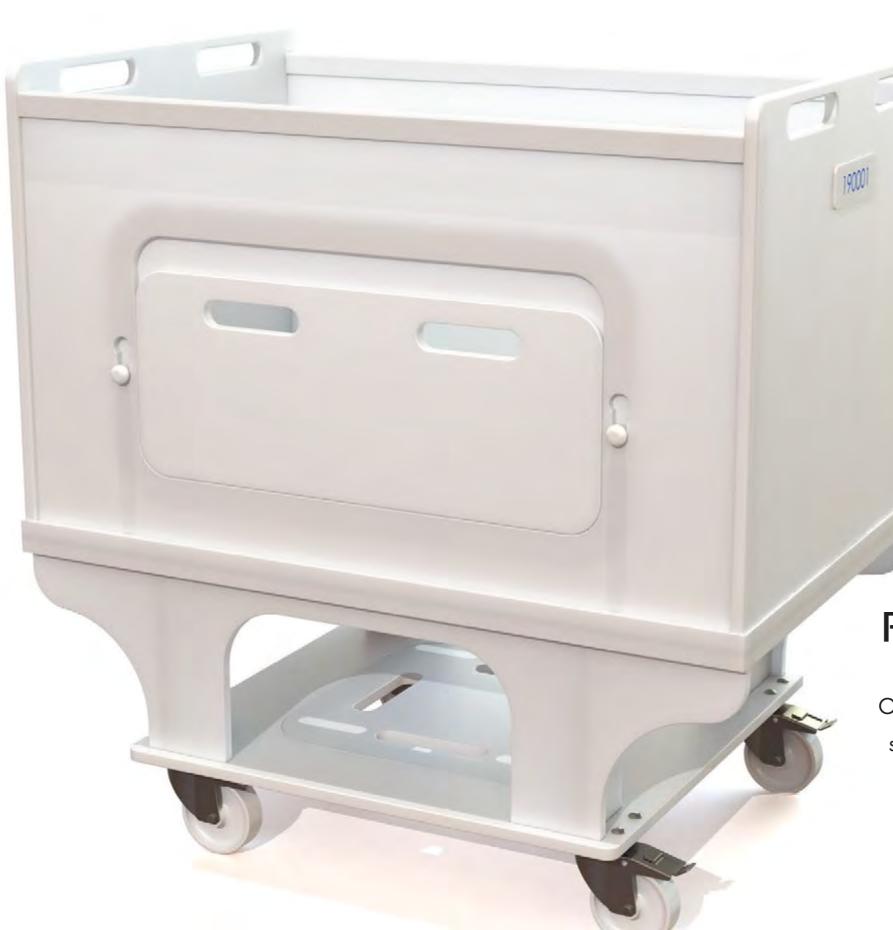

#### CLEANROOM

Hygienically designed cleanroom totes fold for efficient storage with open access to the drain tubes. Smooth sides make for ease of cleaning and validation.

Obsessive about keeping unwanted particles at bay? The customisable tote range delivers greater hygiene, cost effectiveness, functionality and versatility day in, day out.

#### The (clean)room freak

ALLpaQ Cleanroom totes are designed for specific use within your cleanroom environment.