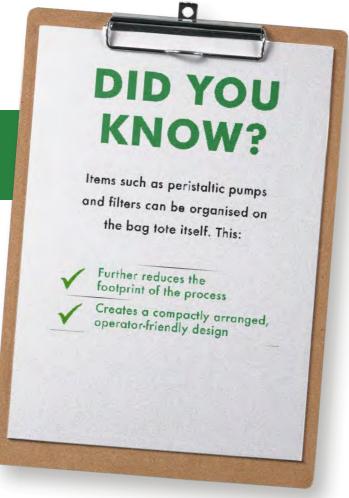

1 + 3              |
| Tare Weight:                         | 24 kg / 53 lbs          | 113 kg / 250 lbs   |
| Product Code:                        | 4430082                 | 4420084            |

enquiries@ALLpaQ.com



"Science knows no country, because knowledge belongs to humanity, and is the torch that illuminates the world."

- Louis Pasteur



**Cleanroom Totes and Accessories** 

RIGID PLASTIC

Our plastic cleanroom totes are safe and resilient, with smooth surfaces to inhibit bacterial growth, great for cleanroom hygiene.

# MIXING RIGID PLASTIC SOLUTIONS INTO YOUR **PROCESS**

#### Recirculates **Better Business**

AllpaQ's all-plastic range of rigid totes and accessories optimise upstream media storage. They lower the profile of introducing media and buffer into the process.



#### Rigid Liquid Totes

With a range of off-the-shelf sizes, ALLpaQ's lightweight, user-friendly totes can be customised to optimise your exact bioprocessing needs.

#### Sizing:

10L 50L 200L 500L 1000L 1000+



#### **Dynamic Door**

The unique AllpaQ 'Dynamic Door' eliminates hinges, slides, catches and bolts from the door mechanism. Meaning no bacterial growth areas. Probably the cleanest door system ever?





#### 2D Bag Cabinets

For unrestricted and safe storage of your 2D bags, ALLpaQ cabinets are designed to optimise your bioprocess, foster compliance, cleanability, customisation and ease of operator handling.



#### 2D Bag Trays

The ALLpaQ range of 2D bag trays go up to 50L. They are perfect for cell culture and media solutions. Because your process is unique, standard won'