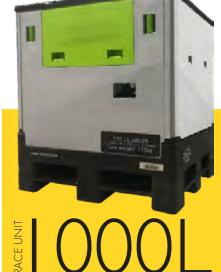

#### **SPECIFICATIONS**

Product Code:

1155 x 955 x 1097 External Dimensions (metric) mm: 45.5 x 37.6 x 43.2 External Dimensions (imperial) inch: Folded Height metric/imperial: 629mm x 24.8" Internal Dimensions (metric) metric: 1060 x 835 x 750 41.7 x 40.1x 29.5 Internal Dimensions (imperial) inch: Maximum Dynamic load kg/lbs: 2250 kg / 4960 lb 4360 kg / 9612 lb Maximum Static load kg/lbs: Maximum stack Dynamic: 1 + 1 Maximum stack Static: 1 + 3 Tare Weight kg/lb: 100kg/220lbs 600 Volume litres: