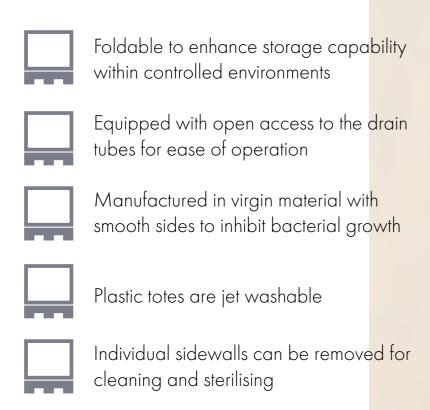

#### CLEANROOM

Hygienically designed cleanroom totes fold for efficient storage with open access to the drain tubes. Smooth sides make for ease of cleaning and validation.

Obsessive about keeping unwanted particles at bay? The customisable tote range delivers greater hygiene, cost effectiveness, functionality and versatility day in, day out.

enquiries@ALLpaQ.com

"Science knows no country, because knowledge belongs to humanity, and is the torch that illuminates the world."

- Louis Pasteur

**Cleanroom Totes and Accessories** 

RIGID PLASTIC

Our plastic cleanroom totes are safe and resilient, with smooth surfaces to inhibit bacterial growth, great for cleanroom hygiene.