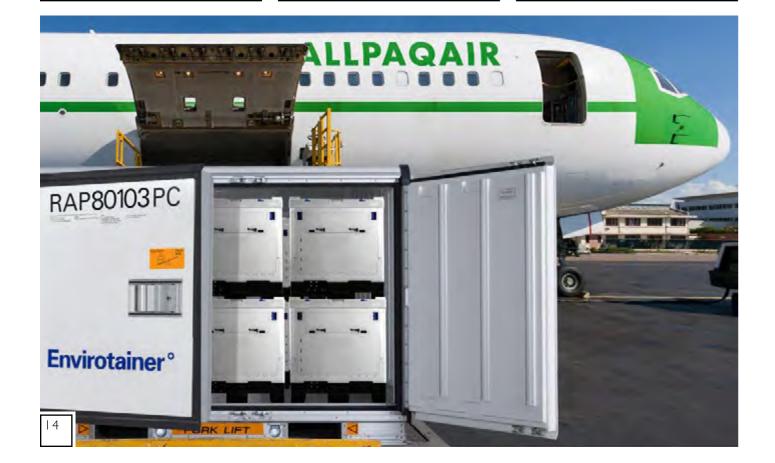

enquiries@ALLpaQ.com

ALLpaQ.com

13

Reduce your air miles

#### GENESIS

#### A·IR

Evolve the way you ship biopharmaceutical media held in environmental control with Genesis AIR bioprocess totes from ALLpaQ.

AIR's strategic design ensures no spare space is wasted inside enviro containers. This means that when your media is cruising at 35,000 feet, you'll also be flying high as:

The storage space available to you has been fully optimised.

Your organisation will see a sizeable reduction in shipping costs as well as carbon emissions.

You can transport more biopharmaceutical media per flight.