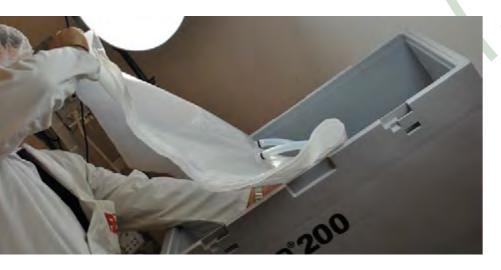

#### 0.3 Innovation

Continual strategic improvements
/ Repair and replacement / Staff
training

We have it in the bag.

ALLpaQ has it in the bag when it comes to single-use bioprocess bags for the preparation, storage and transport of biopharmaceutical solutions, intermediates and final bulk products. Whatever bags you use, our totes have been designed for universal compatability. Supercharge your business by combining ALLpaQ totes with bags which deliver a potent alternative to traditional glass, stainless steel and rigid plastic carboys.

#### **SINGLE-USE HAS ITS USES:**

No need to clean containers reducing costs, energy and production downtime

Maintain optimal uptime with quick bag replacement

Single-use bags don't need cleaning, they are sterilised and verified as being fit-to-fill

After singleuse bags are disposed of via incineration, the produced energy is harnessed.

The original all-plastic bioprocess tote fleet