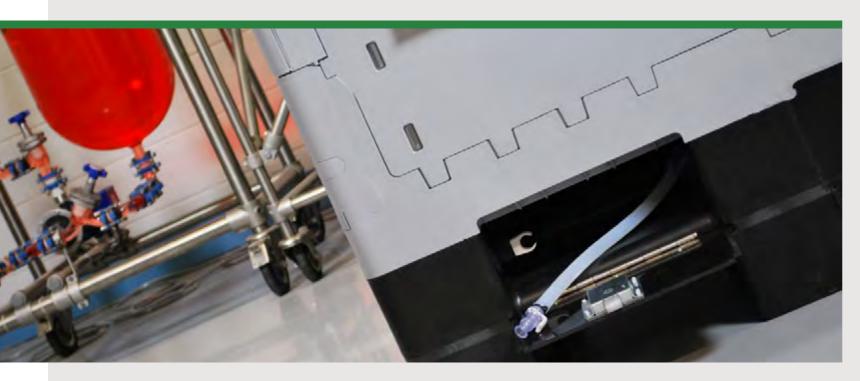

#### **Stainless Steel Totes**

ALLpaQ innovative Stainless Steel Totes are bespoke - made to your precise specs from 50 litres to 2000 litres.

#### Topdrain Totes

Topdrain bioprocess totes are designed for applications requiring the filling and emptying of 3D bags. Fabricated to enhance storage capacity, Topdrain safely secures the storage of valuable media for the biopharmaceutical industry.