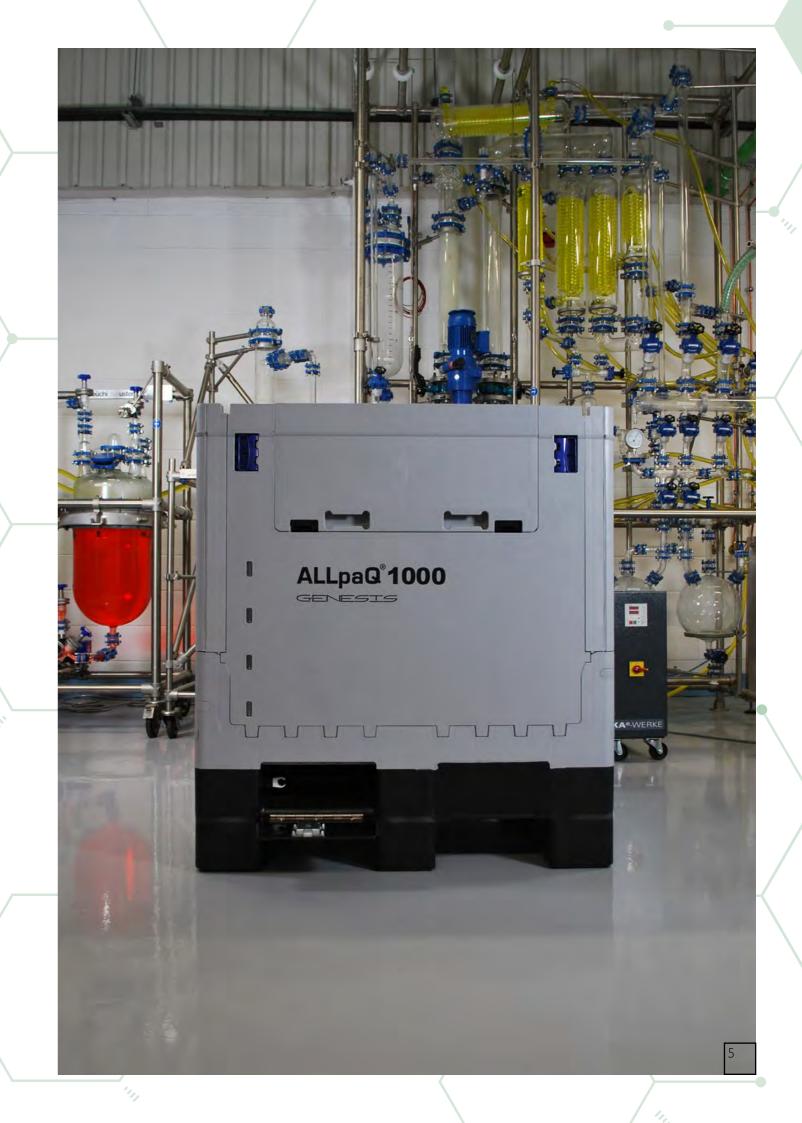

ALLpaQ's flagship Genesis tote range ushers in a new age of fluid management. Stackable and collapsible, the innovative design saves valuable space in storage and shipment. The range has since expanded to optimise all aspects of up and downstream bioprocessing to drive operational and cost benefits.

#### GENESIS