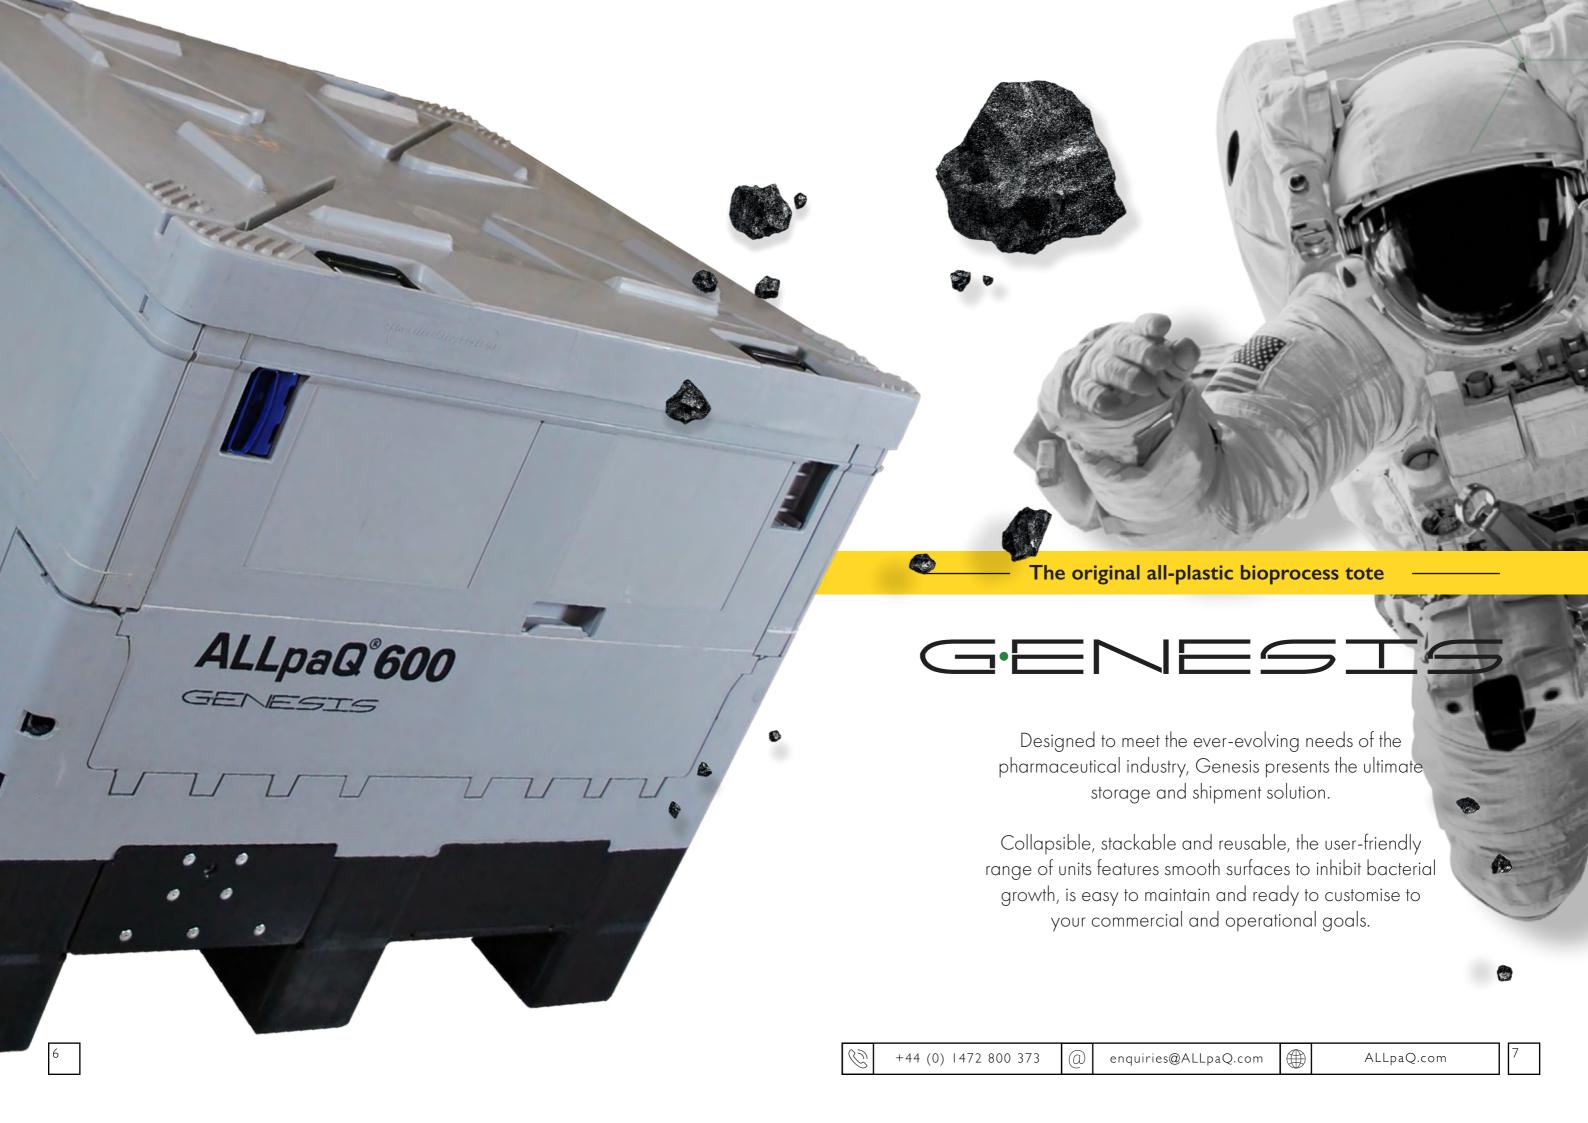

After singleuse bags are disposed of via incineration, the produced energy is harnessed.

The original all-plastic bioprocess tote fleet