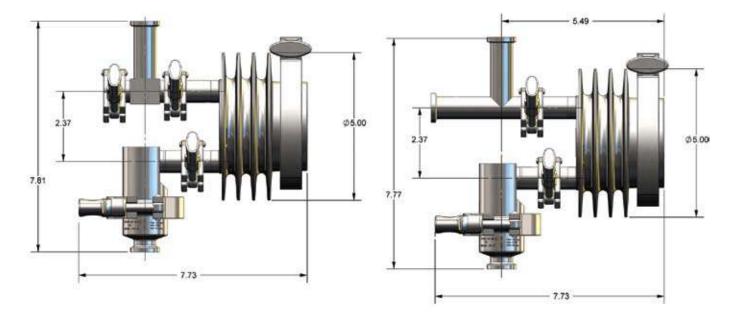

# **Dimensional Drawings of Possible Installation Configurations**

# **Installation Configurations**

Horizontal Inlet, No Sensor, Two-body Segments, Model SSC-075-HN2...

Horizontal Inlet, Sensor, Two-body Segments, Model SSC-075-HS2...

Horizontal Inlet, No Sensor, One-body Segment, Model SSC-075-HN1...

Horizontal Inlet, Sensor, One-body Segment, Model SSC-075-HS1...

Vertical Inlet, No Sensor, Two-body Segments, Model SSC-075-VN2...

Vertical Inlet, Sensor, Two-body Segments, Model SSC-075-VS2...

Vertical Inlet, Sensor, One-body Segment, Model SSC-075-VS1...