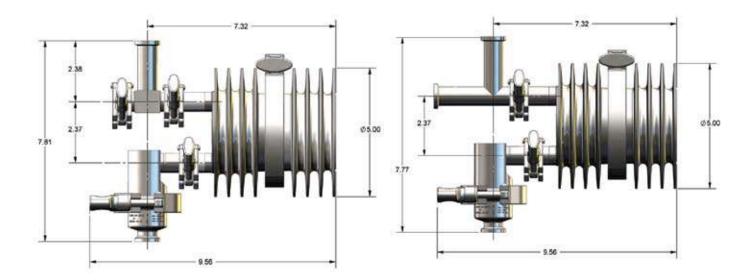

# **Dimensional Drawings of Possible Installation Configurations**

# **Installation Configurations**

Horizontal Inlet, No Sensor, Two-body Segments, Model SSC-075-HN2...

Horizontal Inlet, Sensor, Two-body Segments, Model SSC-075-HS2...

Horizontal Inlet, No Sensor, One-body Segment, Model SSC-075-HN1...

Horizontal Inlet, Sensor, One-body Segment, Model SSC-075-HS1...

Vertical Inlet, No Sensor, Two-body Segments, Model SSC-075-VN2...

Vertical Inlet, Sensor, Two-body Segments, Model SSC-075-VS2...

Vertical Inlet, Sensor, One-body Segment, Model SSC-075-VS1...