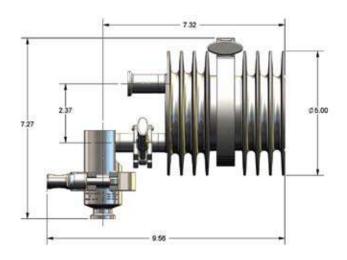

# **Dimensional Drawings of Possible Installation Configurations**

# **Installation Configurations**

Horizontal Inlet, No Sensor, Two-body Segments, Model SSC-075-HN2...

Horizontal Inlet, Sensor, Two-body Segments, Model SSC-075-HS2...

Horizontal Inlet, No Sensor, One-body Segment, Model SSC-075-HN1...