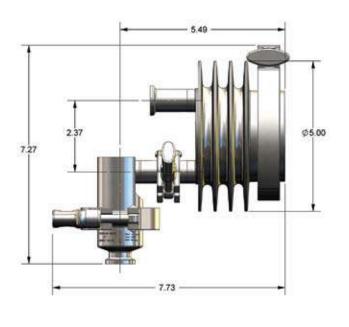

# **Dimensional Drawings of Possible Installation Configurations**

# **Installation Configurations**

Horizontal Inlet, No Sensor, Two-body Segments, Model SSC-075-HN2...

Horizontal Inlet, Sensor, Two-body Segments, Model SSC-075-HS2...

Horizontal Inlet, No Sensor, One-body Segment, Model SSC-075-HN1...

Horizontal Inlet, Sensor, One-body Segment, Model SSC-075-HS1...

Vertical Inlet, No Sensor, Two-body Segments, Model SSC-075-VN2...

Vertical Inlet, Sensor, Two-body Segments, Model SSC-075-VS2...

Vertical Inlet, Sensor, One-body Segment, Model SSC-075-VS1...