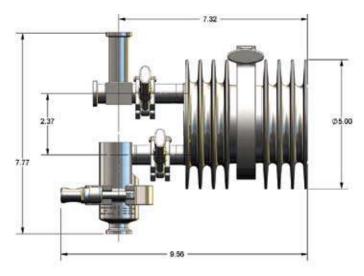

# **Dimensional Drawings of Possible Installation Configurations**

# **Installation Configurations**

Horizontal Inlet, No Sensor, Two-body Segments, Model SSC-075-HN2...

Horizontal Inlet, Sensor, Two-body Segments, Model SSC-075-HS2...

Horizontal Inlet, No Sensor, One-body Segment, Model SSC-075-HN1...

Horizontal Inlet, Sensor, One-body Segment, Model SSC-075-HS1...

Vertical Inlet, No Sensor, Two-body Segments, Model SSC-075-VN2...

Vertical Inlet, Sensor, Two-body Segments, Model SSC-075-VS2...

Vertical Inlet, Sensor, One-body Segment, Model SSC-075-VS1...