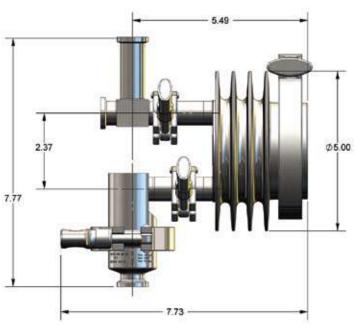

# **Dimensional Drawings of Possible Installation Configurations**

# **Installation Configurations**

Horizontal Inlet, No Sensor, Two-body Segments, Model SSC-075-HN2...

Horizontal Inlet, Sensor, Two-body Segments, Model SSC-075-HS2...

Horizontal Inlet, No Sensor, One-body Segment, Model SSC-075-HN1...