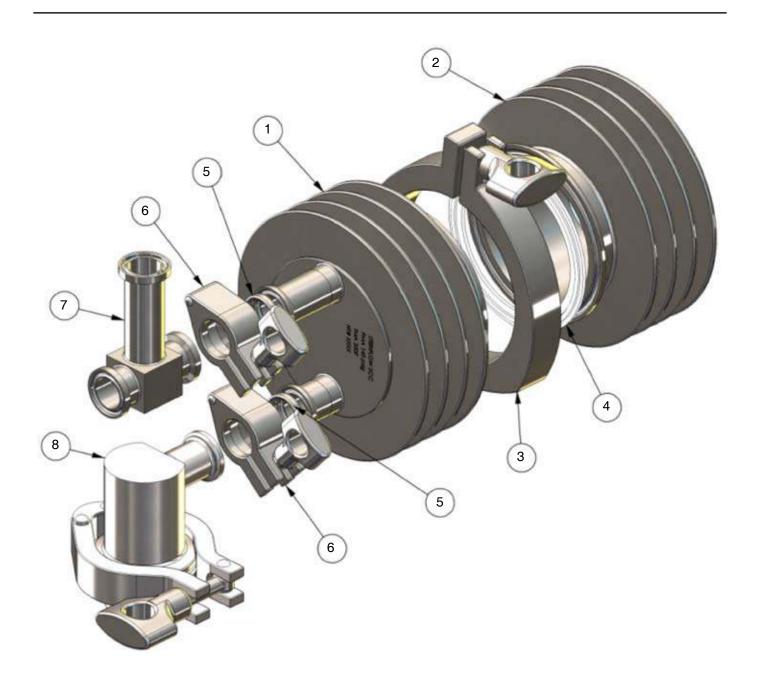

#### **Sanitary Subcooled Chamber**

Chambers are shipped assembled with steam trap, temperature probe and ball valve if so specified on the order. No tools are needed for assembly.

- Connect body inlet / outlet (1) to body end cap (2), or blind cap (not shown) if so ordered, using 3" sanitary gasket (4) and 3" clamp (3). For self-draining, longer SSC body inlet connection must be located above the shorter outlet connection.
- 2. Connect steam trap (8) to body (1) outlet using 3/4" gasket (5) and 3/4" clamp (6).
- Connect sanitary inlet tee (7), if included with configuration ordered, using 3/4" gasket (5) and 3/4" clamp (6). Orient tee to desired position for temperature probe and connection to piping, see installation configuration drawings below.

# **Maintenance**

Caution: Make certain that there is no pressure in the chamber before loosening any clamps.

No regular maintenance is necessary. Remove 3" clamp (3) to gain full access to inside of chamber for inspection or cleaning. Inspect gaskets whenever joints are broken and replace if necessary.